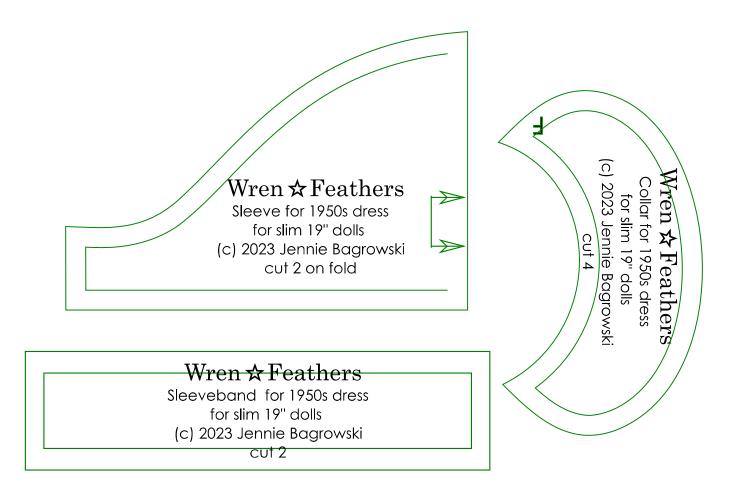

## Wren **★** Feathers Penelope's Basic 1950s Dress

Doll is a 19" Tonner/Fabric by Lori Holt

Dress will fit dolls with similar size such as 18" Ann Estelle or 19" Götz Happy Kidz

Bodice is here: https://jenwrenne.wordpress.com/2023/08/24/penelopes-latest-find/

Quarter inch seams allowed on all pieces

As always this pattern is © by me (Jennie Bagrowski) and is for your personal use only, you MAY share it by linking to this blog, you may NOT sell it or upload it to any site without my permission. If you sell things made from this pattern I'd appreciate credit for the pattern design. If you downloaded this elsewhere it was stolen from: <u>http://jenwrenne.wordpress.com</u> You use this tutorial at your own risk. I assume you have basic sewing knowledge and the explanation should suffice, but if you need help please email me! Quarter inch seams allowed unless otherwise specified.