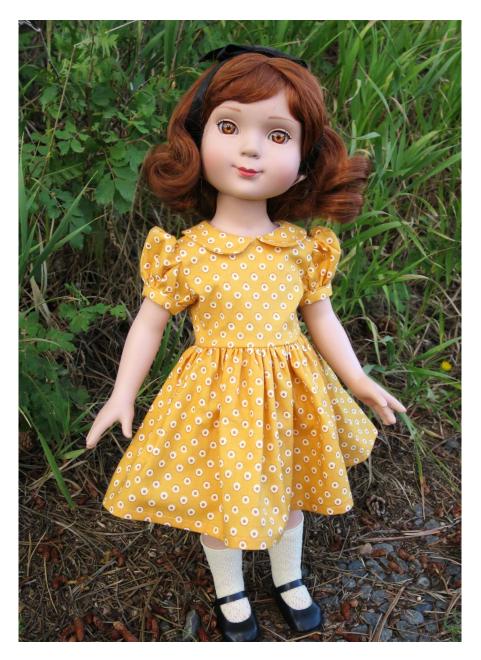

## Wren **★** Feathers Penelope's Basic 1950s Dress

Doll is a 19" Tonner/Fabric by Lori Holt

Dress will fit dolls with similar size such as 18" Ann Estelle or 19" Götz Happy Kidz

Bodice is here: https://jenwrenne.wordpress.com/2023/08/24/penelopes-latest-find/